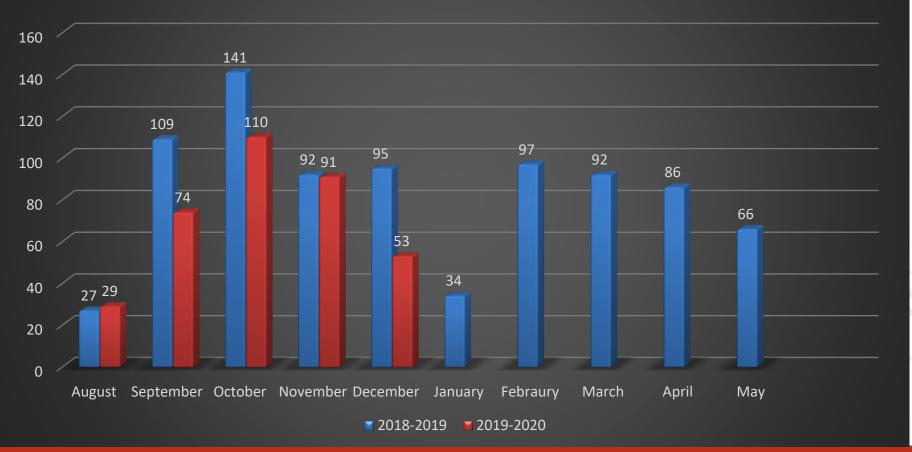

### School Year & Comparison Data

**Detention Count** 

Our Mission: "Educate students to be lifelong learners who are productive responsible citizens."