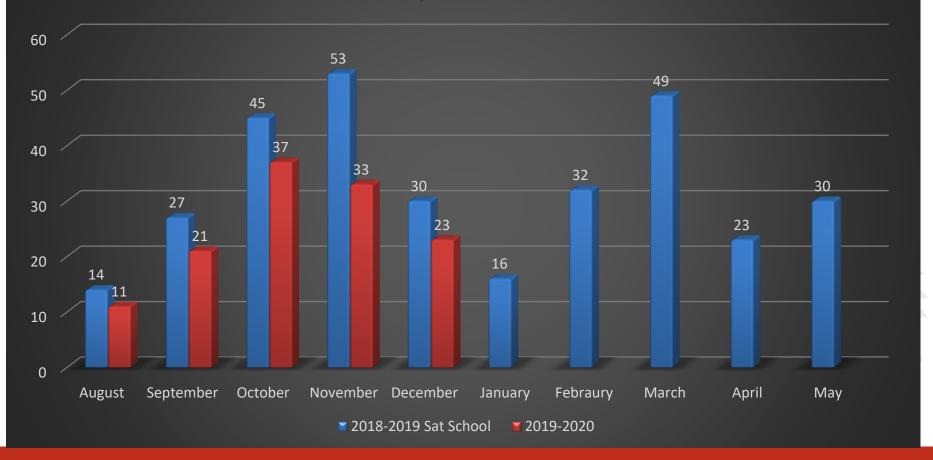

#### Saturday School Count

Our Mission: "Educate students to be lifelong learners who are productive responsible citizens."

**Out-of-school Suspension Count** 

Our Mission: "Educate students to be lifelong learners who are productive responsible citizens."