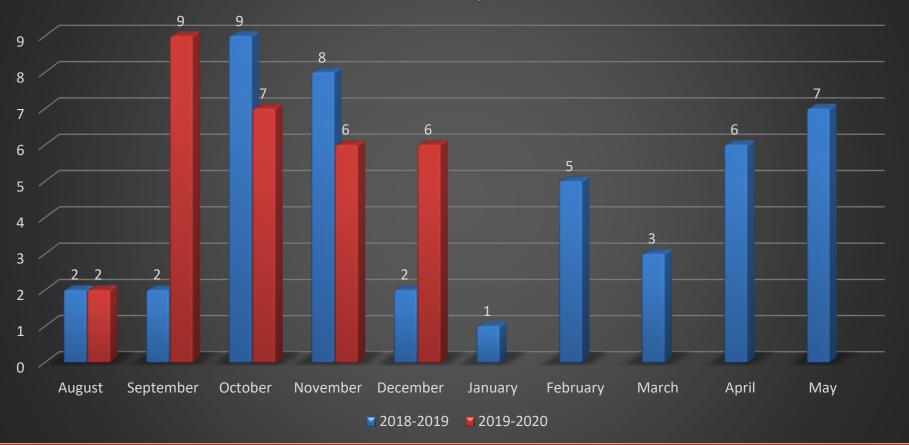

#### Saturday School Count

Our Mission: "Educate students to be lifelong learners who are productive responsible citizens."

**Out-of-school Suspension Count** 

Our Mission: "Educate students to be lifelong learners who are productive responsible citizens."