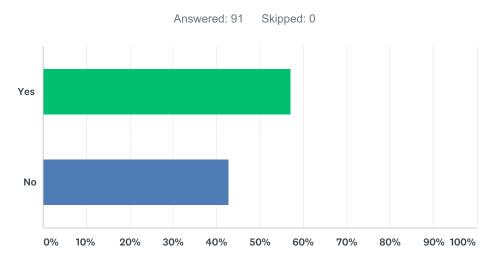

## Q1 Do you live with in the OCUSD boundaries?

| ANSWER CHOICES | RESPONSES |    |
|----------------|-----------|----|
| Yes            | 57.14%    | 52 |
| No             | 42.86%    | 39 |
| TOTAL          |           | 91 |