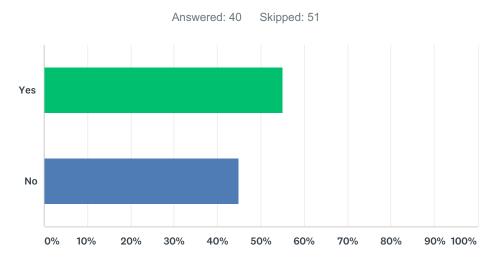

## Q2 If the District waived the out of district tuition cost would you enroll your children in the District?

| ANSWER CHOICES | RESPONSES |    |
|----------------|-----------|----|
| Yes            | 55.00%    | 22 |
| No             | 45.00%    | 18 |
| TOTAL          |           | 40 |